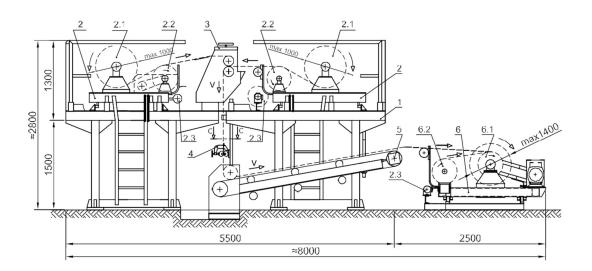

## Legend:

- 1. Frame
- 2. Unwinding station
- 2.1 Unwinding of rubber canvas/rubber lining
- 2.2 Winding of lining
- 2.3 Drive cart
- 3. Dubling roler
- 4. Joining mechanism
- 5. Conveyor
- 6. Winding station
- 6.1 Winding of rubber canvas/rubber lining
- 6.2 Unwinding of lining

## Main technical characteristics:

Purpose: Incrase of width and thickness of rubber canvas and rubber lining Width:  $-A \le 2000$  mm

 $\begin{array}{ll} -A_1, A_2 \ (800 \div 1200) mm \\ Thickness: & -(\delta_1 + \delta_2) \leq 12mm \\ Work \ speed: & v = (5 \div 15) m/min \\ Laterally \ movement \ of \ stations \ 2 \ i \ 6...... \pm 80mm \\ Total \ power: & \approx 15kW \end{array}$ 