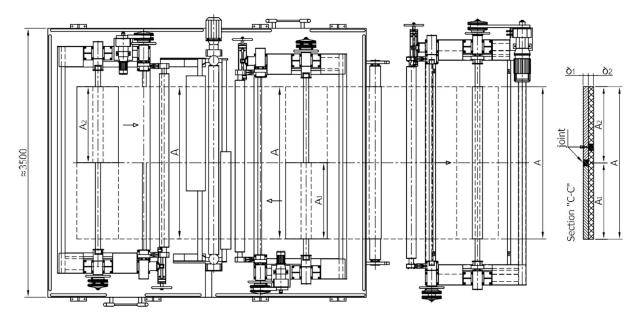

## Legend:

- 1. Frame
- 2. Unwinding station
- 2.1 Unwinding of rubber canvas/rubber lining
- 2.2 Winding of lining
- 2.3 Drive cart
- 3. Dubling roler
- 4. Joining mechanism
- 5. Conveyor
- 6. Winding station
- 6.1 Winding of rubber canvas/rubber lining
- 6.2 Unwinding of lining

## Main technical characteristics:

Purpose: Incrase of width and thickness of rubber canvas and rubber lining Width:  $-A \le 2000$  mm

 $\begin{array}{ll} -A_1, A_2 \ (800 \div 1200) mm \\ Thickness: & -(\delta_1 + \delta_2) \leq 12mm \\ Work \ speed: & v = (5 \div 15) m/min \\ Laterally \ movement \ of \ stations \ 2 \ i \ 6...... \pm 80mm \\ Total \ power: & \approx 15kW \end{array}$ 